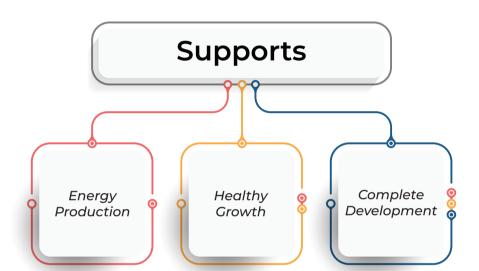

### **BENEFITS:**

- Boosts energy production, healthy growth and development.
- SIMDAC supports child's growing body and well-being.
- Supports the body's natural healing processes, including the repair of wounds and injuries.